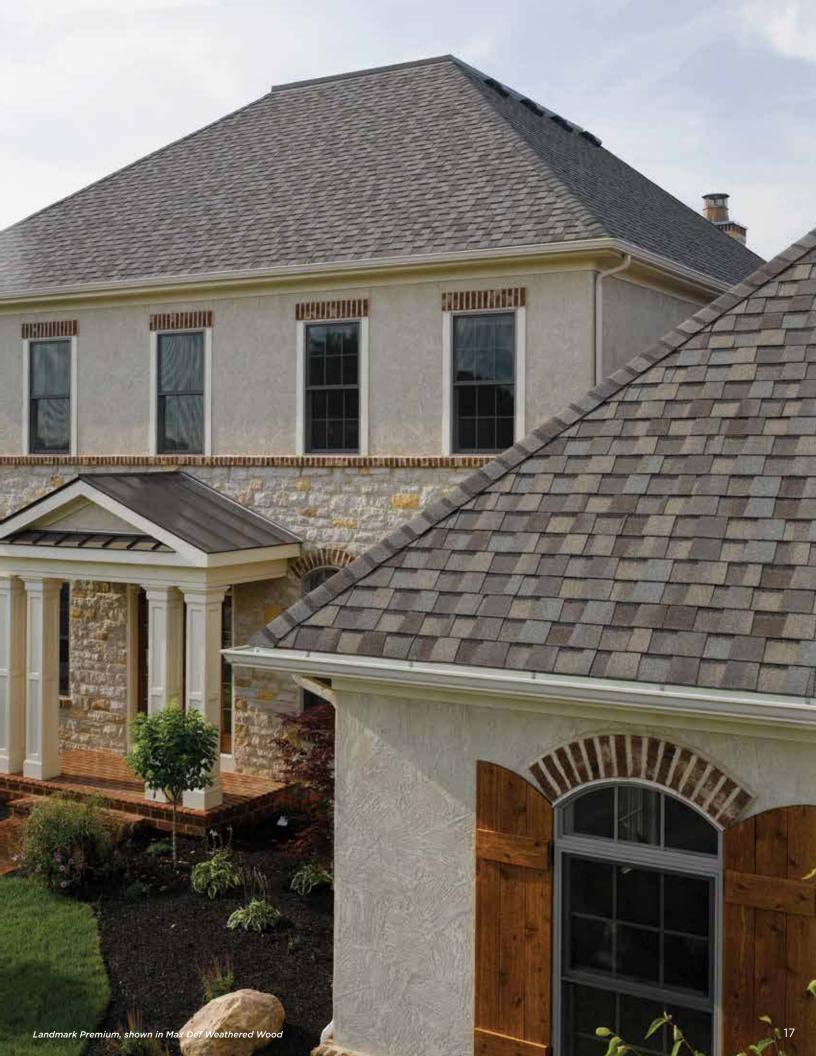

Landmark Premium, shown in Max Def Weathered Wood

# LANDMARK® PREMIUM

A sophisticated look, brilliantly executed. Our Premium line is engineered to protect, enhance and endure.

- Outclasses ordinary roofing in both appearance and performance
- Tough two-piece laminated fiberglass-based construction
- Features Max Def colors for a deeper, richer mixture of surface granules