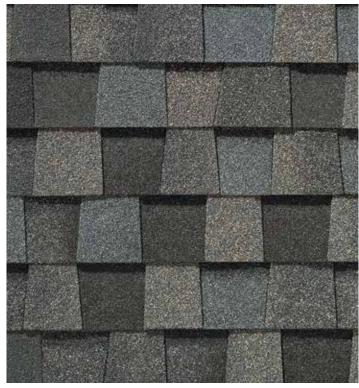

# LANDMARK® PRO COLOR PALETTE

#### MAX DEF COLORS

Look deeper. With Max Def, a new dimension is added to shingles with a richer mixture of surface granules. You get a brighter, more vibrant, more dramatic appearance and depth of color. And the natural beauty of your roof shines through.