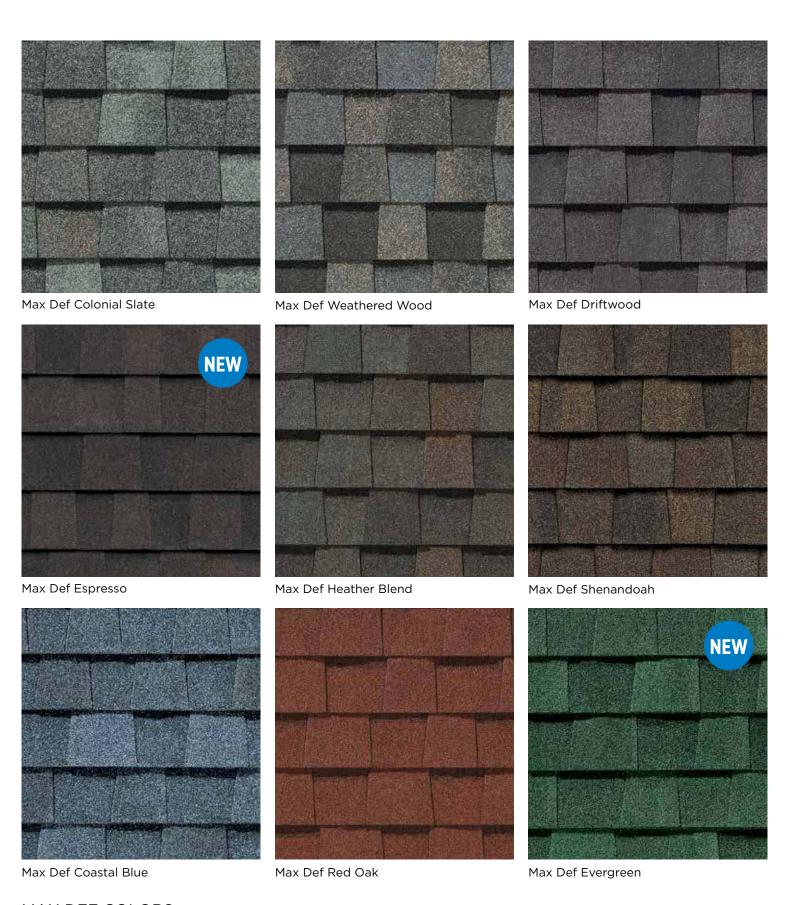

# LANDMARK® PRO COLOR PALETTE

#### MAX DEF COLORS

Look deeper. With Max Def, a new dimension is added to shingles with a richer mixture of surface granules. You get a brighter, more vibrant, more dramatic appearance and depth of color. And the natural beauty of your roof shines through.

## LANDMARK® PREMIUM COLOR PALETTE

Max Def Georgetown Gray

Max Def Driftwood

Max Def Weathered Wood

Max Def Moiré Black