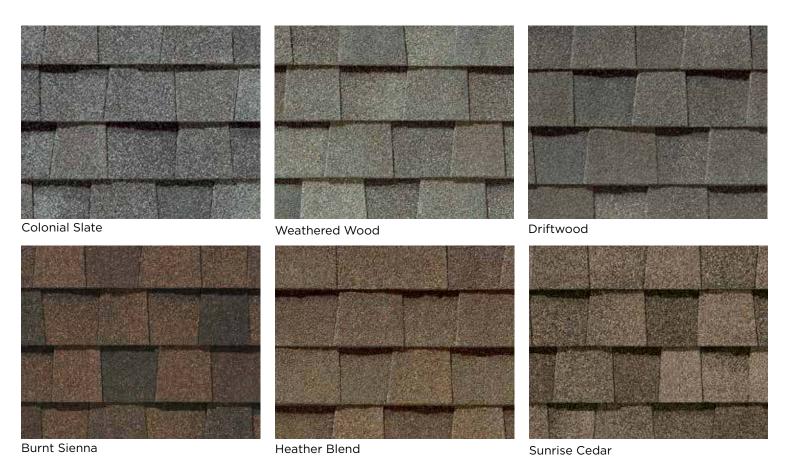

# LANDMARK® COLOR PALETTE

Silver Birch

Cobblestone Gray

Georgetown Gray

Pewter

Moiré Black

Charcoal Black

Resawn Shake

Mojave Tan