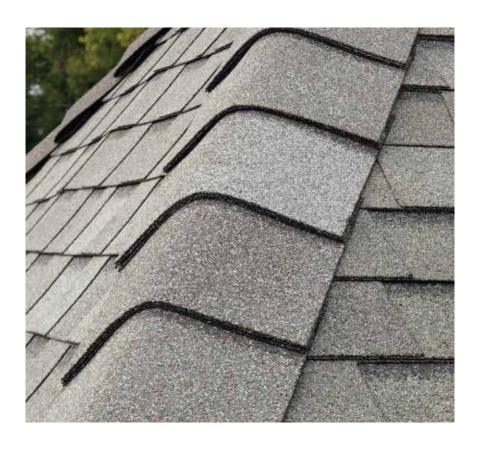

# Nail Trak®

Fast, Accurate, Visible

The new and improved **Nail**Trak nailing line, a feature on CertainTeed designer shingles.

Now **Nail***Trak* is brighter than ever before, with high-visibility lines that stand out whether it's daybreak or dusk.

**Nail***Trak* removes the guesswork with three separately defined lines, creating a large area to guide your nailing and a smaller area for extreme steep-slope applications.