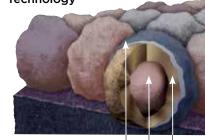

# **Streak**Fighter®

Algae Resistance

The ultimate in stain protection.

Those streaks you see on other roofs in your neighborhood? That's algae, and it's a common eyesore on roofing throughout North America. CertainTeed's **Streak** Fighter technology uses the power of science to repel algae before it can take hold and spread. **Streak** Fighter's granular blend includes naturally algae-resistant copper, helping your roof maintain its curb appeal and look beautiful for years to come.

Granule with Streak Fighter Technology