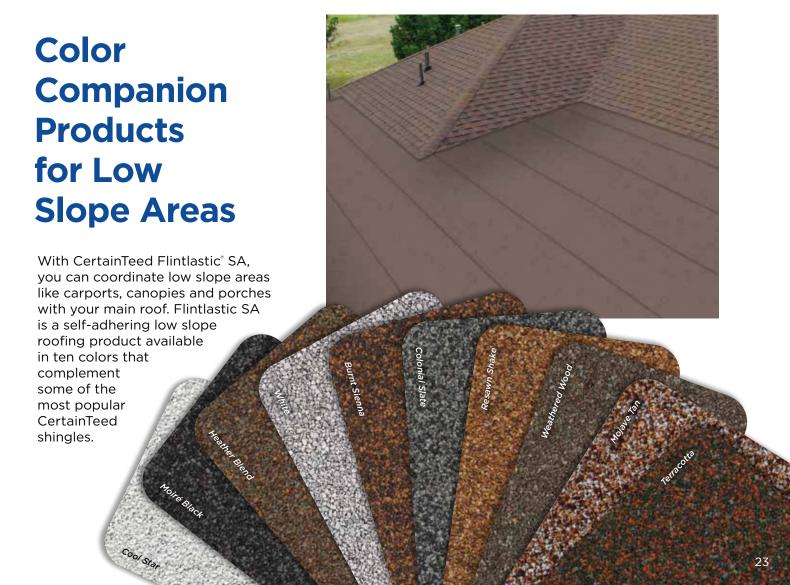

and color combinations, and even add roof accents in different colors. All before anyone raises a hammer.

Want to visualize different roofing styles on your own home? You can upload photos to ColorView and have them digitally masked by one of our design professionals, or use DIY mode to upload and mask your own photos.

Plus, you can print or share your ColorView photos with family and friends to get their feedback. Visit **colorview.certainteed.com** and get started.







# Add a Little Accent to Your Roof

The visually impactful choice for capping the hips and ridges of your roof, CertainTeed's Cedar Crest\* accessory shingles will complement or match any shingle in the Landmark Series. For a low-profile hip and ridge look, CertainTeed also offers Shadow Ridge\* accessory shingles.





# Integrity Roof System™

#### A COMPLETE APPROACH TO LONG LASTING BEAUTY AND PERFORMANCE

With as much care as you take in selecting the right contractor, choosing the right roof system is equally as important. A CertainTeed Integrity Roof System combines key elements that help ensure you have a well-built roof for long-lasting performance.

### Waterproofing Underlayment

The first step in your defense against the elements. Self-adhering underlayment is installed at vulnerable areas of your roof to help prevent leaks from wind-driven rain and ice dams.

## 2. Water-Resistant Underlayment

Provides a protective layer over the roof deck and acts as a secondary barrier against leaks.

# 3. Starter Shingles

Starter Shingles are the first course of shingles that are installed and designe