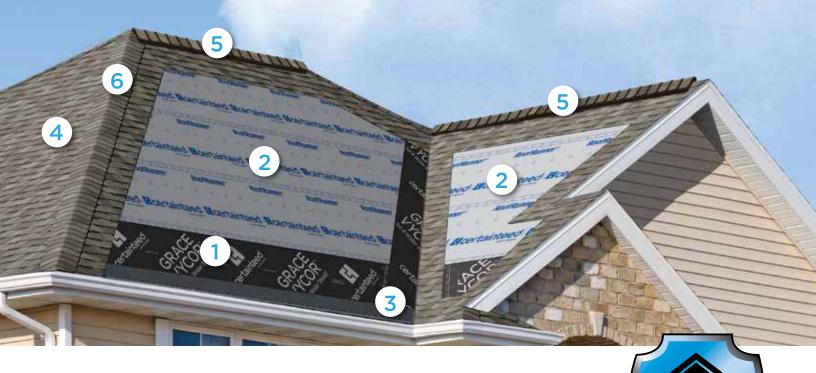

# Integrity Roof System™

#### A COMPLETE APPROACH TO LONG LASTING BEAUTY AND PERFORMANCE

With as much care as you take in selecting the right contractor, choosing the right roof system is equally as important. A CertainTeed Integrity Roof System combines key elements that help ensure you have a well-built roof for long-lasting performance.

### Waterproofing Underlayment

The first step in your defense against the elements. Self-adhering underlayment is installed at vulnerable areas of your roof to help prevent leaks from wind-driven rain and ice dams.

## 2. Water-Resistant Underlayment

Provides a protective layer over the roof deck and acts as a secondary barrier against leaks.

# 3. Starter Shingles

Starter Shingles are the first course of shingles that are installed and designed to work in tandem with the roof shingles above for optimal shingle sealing and performance.

# 4. Shingles

Choose from a variety of Good-Better-Best styles to complement any roof design and fit your budget.

# 5. Ventilation

A roof that breathes is shown to perform better and last longer. Ridge Vents, in combination with Intake Vents, allow air to flow on the underside of your roof deck, keeping the attic cooler in the summer and drier in the winter.

## 6. Hip & Ridge Caps

Available in numerous profiles, these accessories are used on the roof's hip and ridge lines for a distinctive finishing touch to your new roof.

learn more at:

certainteed.com/roofing