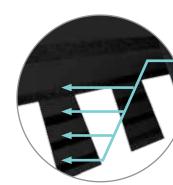

# Nail Trak®

Fast, Accurate, Visible

The new and improved **Nail**Trak nailing line, a feature on CertainTeed designer shingles.

Now **Nail***Trak* is brighter than ever before, with high-visibility lines that stand out whether it's daybreak or dusk.

**Nail***Trak* removes the guesswork with three separately defined lines, creating a large area to guide your nailing and a smaller area for extreme steep-slope applications.