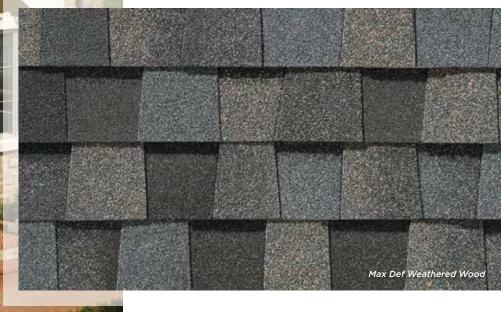

Landmark Premium, shown in Max Def Weathered Wood

# LANDMARK® PREMIUM

A sophisticated look, brilliantly executed. Our Premium line is engineered to protect, enhance and endure.

- Outclasses ordinary roofing in both appearance and performance
- Tough two-piece laminated fiberglass-based construction
- Features Max Def colors for a deeper, richer mixture of surface granules

## LANDMARK® PREMIUM COLOR PALETTE

Max Def Georgetown Gray

Max Def Driftwood

Max Def Weathered Wood

Max Def Moiré Black