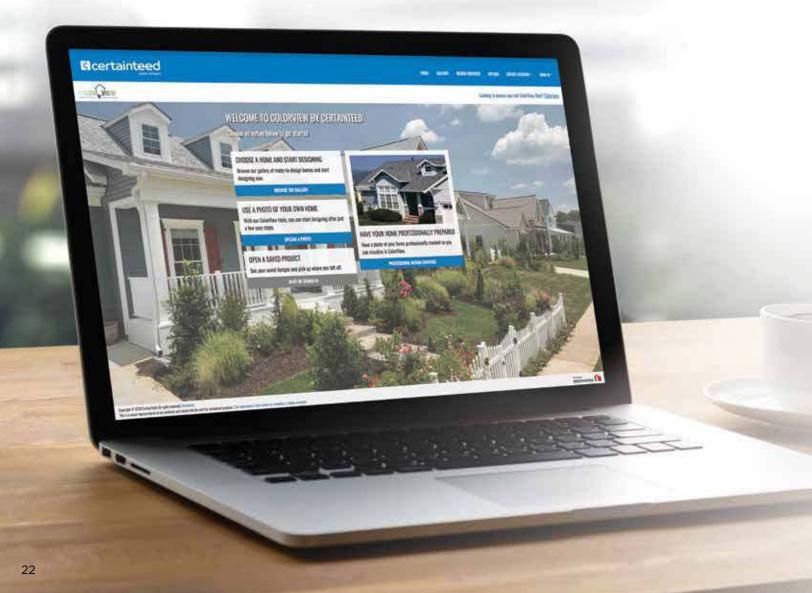

# The ColorView Visualizer: Design your Dream Home with the Click of a Mouse

CertainTeed created the ColorView tool to help homeowners bring their creative vision to reality.

Just look through a photo library of homes to choose one that looks most like your own. Then click on the roof to easily switch designs and see what CertainTeed product looks best. You can choose from hundreds of different roofing design and color combinations, and even add roof accents in different colors. All before anyone raises a hammer.

Want to visualize different roofing styles on your own home? You can upload photos to ColorView and have them digitally masked by one of our design professionals, or use DIY mode to upload and mask your own photos.

Plus, you can print or share your ColorView photos with family and friends to get their feedback. Visit **colorview.certainteed.com** and get started.